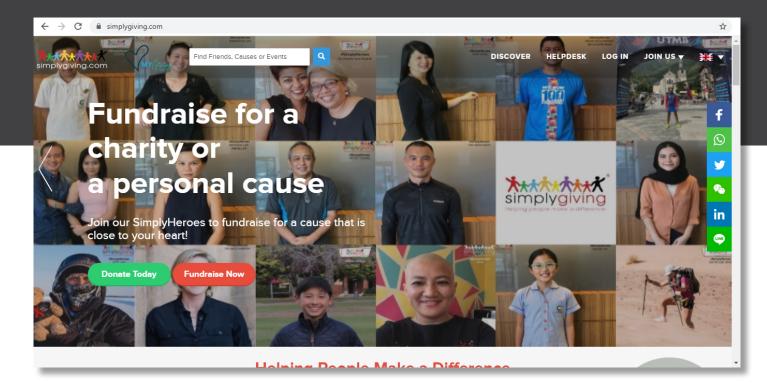

We do whatever it takes for children – every day and in times of crisis – transforming their lives and the future we share.

Go to Simplygiving.com and click the Fundraise Now button.

Create an account by inputting your first name, last name, email address, and phone number.