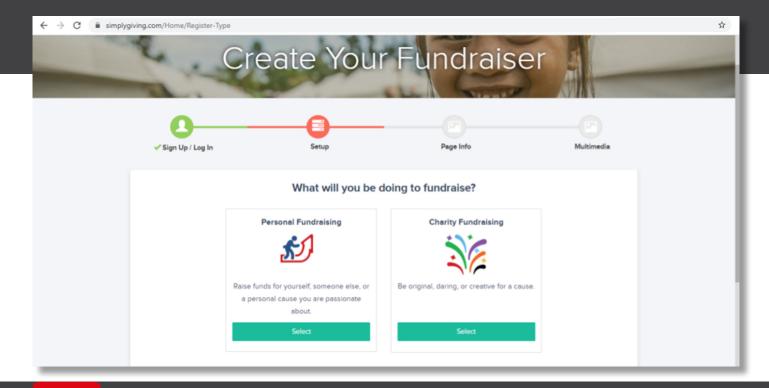

We do whatever it takes for children – every day and in times of crisis – transforming their lives and the future we share.

Go to Simplygiving.com and click the Fundraise Now button.

Create an account by inputting your first name, last name, email address, and phone number.

## 3

After registering, you'll be sent a confirmation email via the email address you used to register. Give it one minute and then check your INBOX.

You're all set to begin by clicking Charity Fundraiser for children.