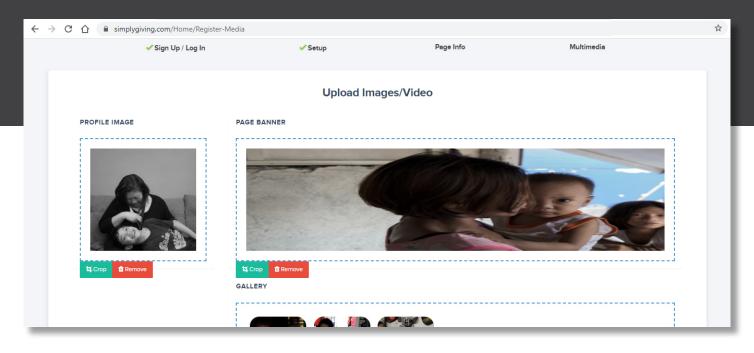

7

Upload your profile photo, banner, and gallery photos to your page. Banner and gallery photos have been provided for your convenience.

8

Click FINISH and you're all set to start!