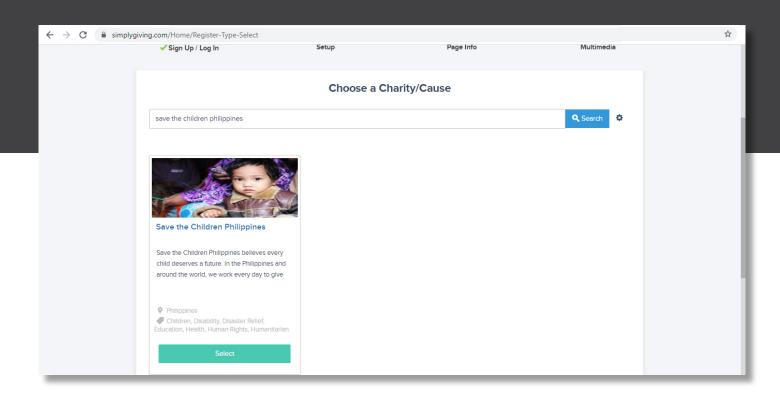

#### Select and CLICK on Save the Children Philippines

| $\leftrightarrow$ $\rightarrow$ C $\square$ simplyg | giving.com/Home/Register-Type-Select |                     |                        |            | ☆ |
|-----------------------------------------------------|--------------------------------------|---------------------|------------------------|------------|---|
| -                                                   | Cre                                  | eate You            | Fundrais               | ser        | - |
|                                                     | 0                                    |                     |                        |            |   |
|                                                     | Sign Up / Log In                     | Setup               | Page Info              | Multimedia |   |
|                                                     |                                      | Choose a Cl         | harity/Cause           |            |   |
|                                                     | save the children philippines        |                     |                        | Q Search   |   |
|                                                     | save the children philippines        |                     |                        |            |   |
|                                                     |                                      |                     |                        |            |   |
|                                                     |                                      |                     |                        |            |   |
|                                                     | < Previous                           |                     |                        |            |   |
|                                                     |                                      |                     |                        |            |   |
| ABC                                                 | OUT US FOR INDIVIDUALS               | 5 FOR ORGANISATIONS | SOCIAL LENDING SUPPORT | & LOVE     |   |